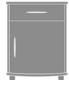

## Camelot Bedside Cabinet 1 Drawer, 1 Door

Combining the romance of a bygone era with a contemporary twist, the fluid lines and sensuously curved fronts of the Camelot Collection bring a modern edge to a classic design. Select from a range of stylish hardware options to accentuate the sinuous curves.

Model: CABS11L 22W 21D 29H

Durable Finish Kwalu's proprietary finish doesn't have any of the drawbacks of wood. The finish is moisture impervious, easy to clean and maintenance-free.

**Curved Front** The graceful curved front is a signature Camelot feature.

Waterfall Edging on Top Waterfall edging creates continuous smooth surface for easy cleaning.

**Door Hinges** 165° self-closing, inset hinges provide a smooth motion when opening and closing the doors.

Drawers Are construct

Are constructed with both dowel and mechanical fasteners for additional strength. Ball bearing removable slides are fully extendable.

Rear Venting maximizes air circulation for improved health.

CABS11L 22W 21D 29H