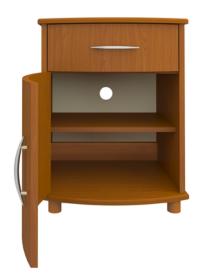

Drawers Are construct

Are constructed with both dowel and mechanical fasteners for additional strength. Ball bearing removable slides are fully extendable.

Rear Venting maximizes air circulation for improved health.