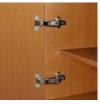

Waterfall Edging on Top Waterfall edging creates continuous smooth surface for easy cleaning.

**Door Hinges** 165° self-closing, inset hinges provide a smooth motion when opening and closing the doors.