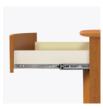

Drawers Are construct

Are constructed with both dowel and mechanical fasteners for additional strength. Ball bearing removable slides are fully extendable.

Rear Venting maximizes air circulation for improved health.