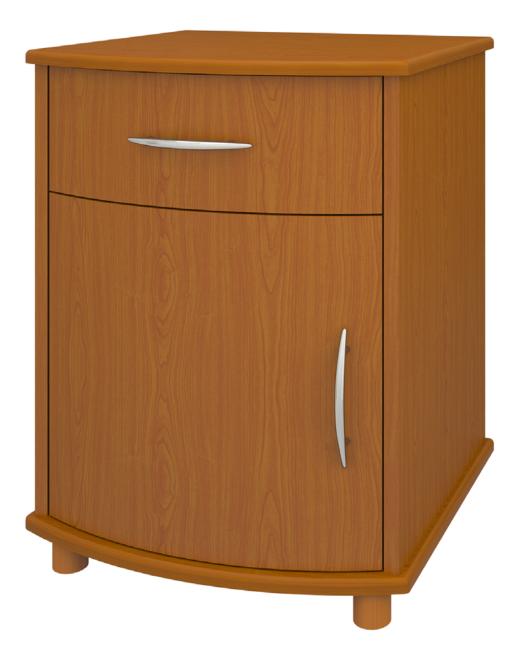

## Camelot Bedside Cabinet 1 Drawer, 1 Door

Combining the romance of a bygone era with a contemporary twist, the fluid lines and sensuously curved fronts of the Camelot Collection bring a modern edge to a classic design. Select from a range of stylish hardware options to accentuate the sinuous curves.

Model: CABS11L 22W 21D 29H

Durable Finish Kwalu's proprietary finish doesn't have any of the drawbacks of wood. The finish is moisture impervious, easy to clean and maintenance-free.

**Curved Front** The graceful curved front is a signature Camelot feature.

CABS11L 22W 21D 29H