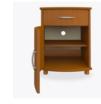

## Camelot Bedside Cabinet 1 Drawer, 1 Door

Combining the romance of a bygone era with a contemporary twist, the fluid lines and sensuously curved fronts of the Camelot Collection bring a modern edge to a classic design. Select from a range of stylish hardware options to accentuate the sinuous curves.

Model: CABS11L 22W 21D 29H

Durable Finish Kwalu's proprietary finish doesn't have any of the drawbacks of wood. The finish is moisture impervious, easy to clean and maintenance-free.

**Curved Front** The graceful curved front is a signature Camelot feature.